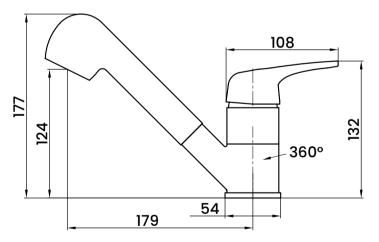

## **TECHNICAL DRAWING**

| SPECIFICATIONS          |                          |
|-------------------------|--------------------------|
| Brand                   | ITALIAN                  |
| Range                   | CHROME 304               |
| Model                   | M1100-07AS               |
| Finish / Colour         | BRUSHED STAINLESS STEEL  |
| Material                | Chrome                   |
| Series                  | Saloon Mixer             |
| Item                    | Saloon Mixer Basin Mixer |
| Product Type            | SINK MIXER               |
| Connection Size         | 1/2"                     |
| Min. Operating Pressure | 1.0 BAR MP               |
| Holder                  | INCLUDED                 |
| Hose Length             | 1000MM                   |
| Hose Type               | DOUBLE INTERLOCK HOSE    |
| Mounting Type           | WALL MOUNTED             |
| Weight (KG)             | 0.42                     |
|                         |                          |